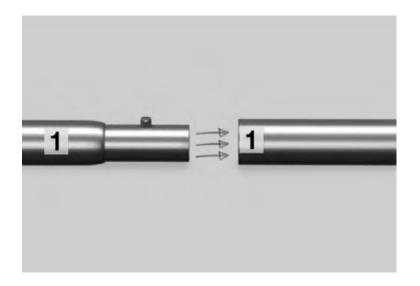

## **Tex-Flex Display Stands**

Scan our QR code to view the full assembly video

You'll receive the inner tube system, printed graphics and carry bag.

The Tex-Flex range uses a universal internal pole system which makes assembly quick and easy. The inner tube sections will be numbered, making it

clear which sections should slot together.

Slot the poles together by pushing the raised circle down, slotting into the correct tube and turning until the raised circle slots clicks into the circle hole.